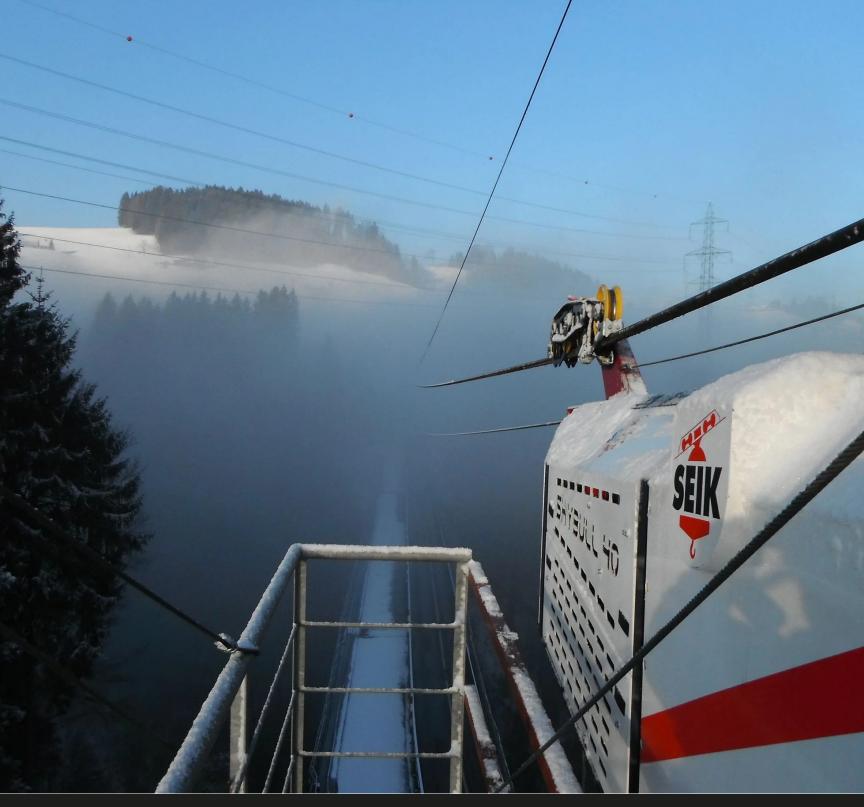

LOAD MANAGEMENT

Balanc

IDEAL FOR LIGHT LOADS

**CONSTRUCTION SITE SETUP** 

Lifting unit with integrated batteries recharged through the pulling rope

Load management completely independent of carriage movement

Balance beam for double traction with load limitation

Lifts and transports up to 500 kg with integrated beam for double traction

f 🕝 in Þ