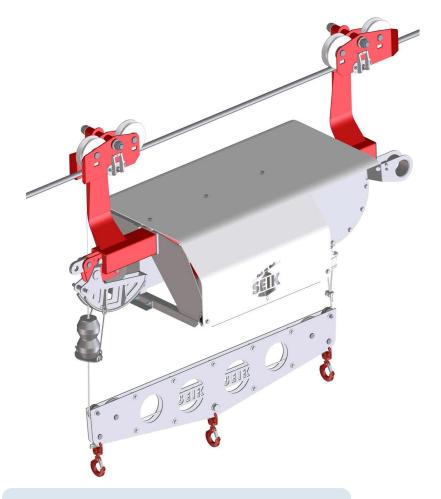

### **KEY STRENGHTS**

- CONSTRUCTION QUALITY
- RADIO-CONTROLLED
- **LOAD VERSATILITY**
- **FULLY ELECTRIC**

#### **Technical Features**

| Engine              | Electric      |  |  |  |  |
|---------------------|---------------|--|--|--|--|
| Performance         |               |  |  |  |  |
| Lifting speed (m/s) | Up to 0,5     |  |  |  |  |
| Payload (kN)        | 5             |  |  |  |  |
| Control System      |               |  |  |  |  |
| Technology          | Radio Control |  |  |  |  |

### **KEY STRENGHTS**

- ີ້ **RADIO-CONTROLLED**
- S LOAD VERSATILITY
- *✓* FULLY ELECTRIC

| POW |    | CII       |    |    |
|-----|----|-----------|----|----|
| PUW | En | <b>9U</b> | P٢ | LУ |
|     |    |           |    |    |

LOAD MANAGEMENT

Balanc

IDEAL FOR LIGHT LOADS

**CONSTRUCTION SITE SETUP** 

Lifting unit with integrated batteries recharged through the pulling rope

Load management completely independent of carriage movement

Balance beam for double traction with load limitation

Lifts and transports up to 500 kg with integrated beam for double traction

f 🕝 in Þ