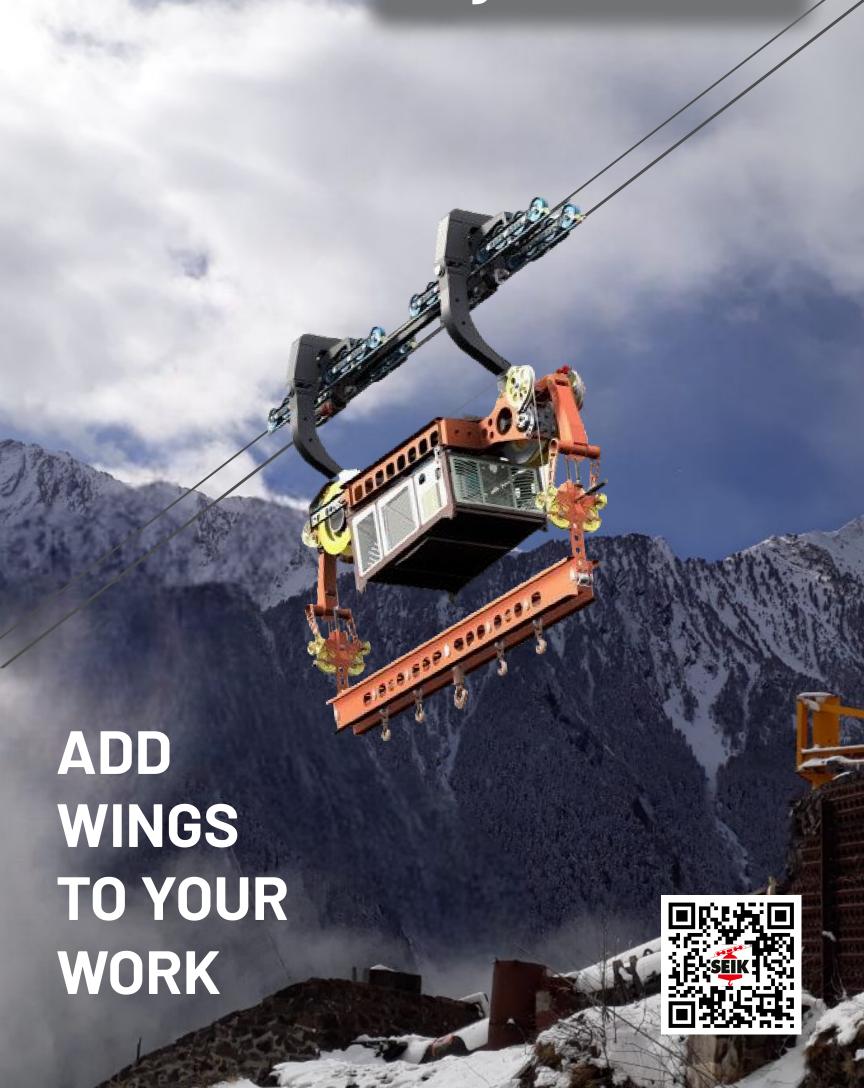

# Skybull 2.125

# **Skybull 2.125**

## **KEY STRENGHTS**

**CONSTRUCTION QUALITY** 

**RADIO-CONTROLLED** 

**MODULARITY** 

**LOAD VERSATILITY** 

### **Areas of application**

**EXTRACTIVE INDUSTRY** 

**ENERGY SECTOR** 

**CONSTRUCTION** 