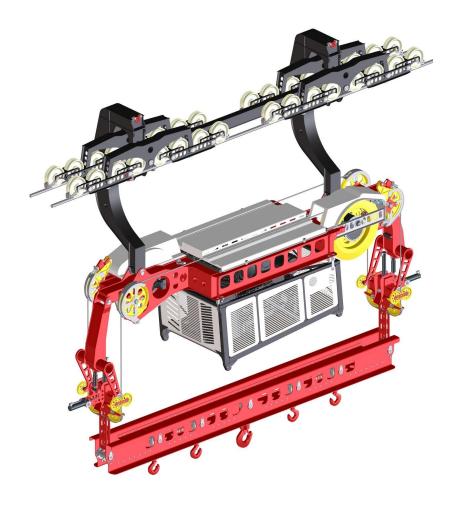

### **LOAD SAFETY**

A dual braking system, consisting of a service brake and an emergency brake

### **LOAD MANAGEMENT**

Load management completely independent of carriage movement

### **CONSTRUCTION SITE SETUP**

Balance beam for double traction with load limitation

### TILT CONTROL

Two independent drums control the tilt, ideal for containers and buckets with automatic discharge

### TILT SAFETY

Electronics monitor the tilt of the balance beam, limiting hazardous situations

Transport by Rope - design, production, sale and rental of ropeways, winches and cable cranes

Seik Srl Via Dolomiti 46 I - 39040 Trodena (BZ) Tel. +39 0471 887 087 E-Mail: info@seik.it