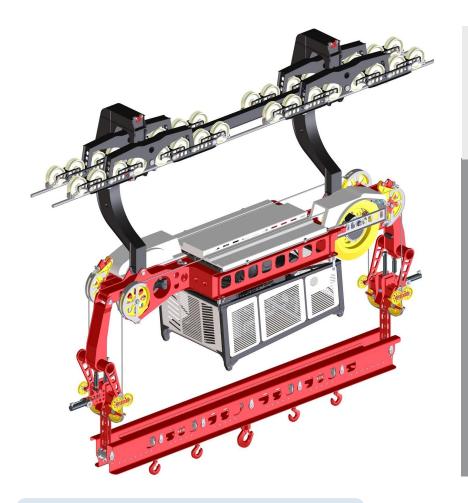

## **KEY STRENGHTS**

**CONSTRUCTION QUALITY** 

**RADIO-CONTROLLED** 

**MODULARITY** 

**LOAD VERSATILITY** 

### **LOAD SAFETY**

A dual braking system, consisting of a service brake and an emergency brake

### **LOAD MANAGEMENT**

Load management completely independent of carriage movement

### **CONSTRUCTION SITE SETUP**

Balance beam for double traction with load limitation

### TILT CONTROL

Two independent drums control the tilt, ideal for containers and buckets with automatic discharge

### TILT SAFETY

Electronics monitor the tilt of the balance beam, limiting hazardous situations

Transport by Rope - design, production, sale and rental of ropeways, winches and cable cranes

Seik Srl Via Dolomiti 46 I - 39040 Trodena (BZ) Tel. +39 0471 887 087 E-Mail: info@seik.it