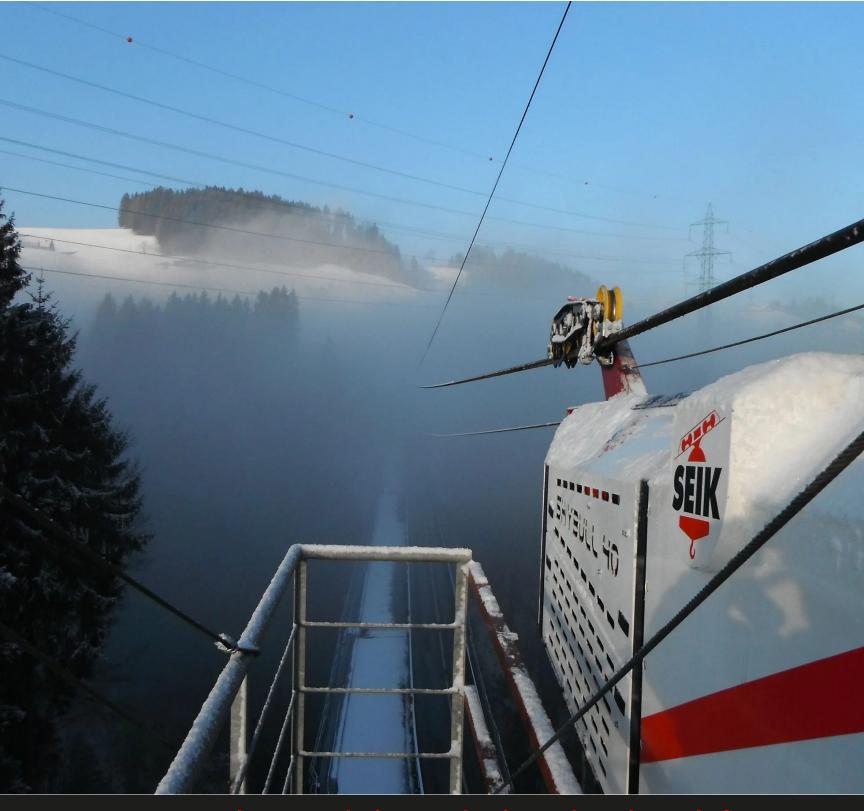

Y** 

#### SAFETY

Advanced control, braking and rope management systems ensure safe operation

### **EXPANDABILITY**

Compatible with Skytiger 30 NL to increase lifting and horizontal transport capacity

### **BUILD QUALITY**

Sturdy chassis, reliable engine, and high-quality materials ensure durability and long service life

### **VERSATILITY OF USE**

Suitable for various transport types and terrain, ensuring efficient performance in all conditions





# **Skytiger ST 30**



## Why choose the Skytiger 30 NL: All the advantages

- Two independent lifting winches
- ✓ Increased load capacity of the system
- ☑ Reduced maintenance: no engine and hydraulic system on board
- Optimal handling of long loads



### Recommended for:

- Mild line curves
- Quick and delicate crossing of towers





Transport by Rope - design, production, sale and rental of

Seik Srl Via Dolomiti 46 I - 39040 Trodena (BZ) Tel. +39 0471 887 087

E-Mail: info@seik.it