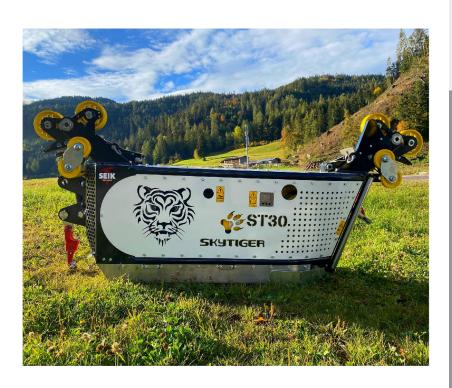

## **Skytiger ST 30**

### **KEY STRENGHTS**

**CONSTRUCTION QUALITY** 

**RADIO-CONTROLLED** 

**MODULARITY** 

**SAFETY** 

#### **Technical Features**

| Weight - machine body (kg)     | 790                    |
|--------------------------------|------------------------|
| Dimensions - machine body (mm) | 2594 x 997 x 480       |
| Engine                         | Diesel Turbo - Stage V |
| Hoisting cable length (m)      | 100                    |
| Hoisting cable diameter (mm)   | 11                     |
| Performance                    |                        |

| Lifting speed (m/s)          | Up to 3 |
|------------------------------|---------|
| Payload single traction (kN) | 30      |

| Control System |            |               |
|----------------|------------|---------------|
|                | Technology | Radio Control |