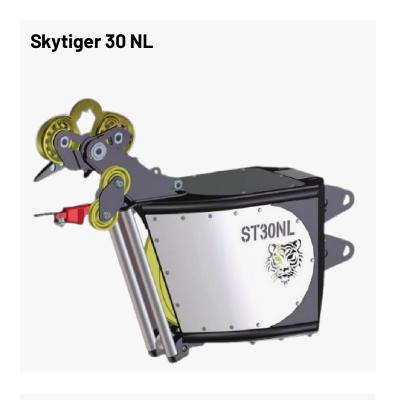

## **Skytiger ST 30**

### **EXPANDABILITY**

Compatible with Skytiger 30 NL to increase lifting and horizontal transport capacity

## Why choose the Skytiger 30 NL: All the advantages

- Two independent lifting winches
- ✓ Increased load capacity of the system
- ☑ Reduced maintenance: no engine and hydraulic system on board
- Optimal handling of long loads