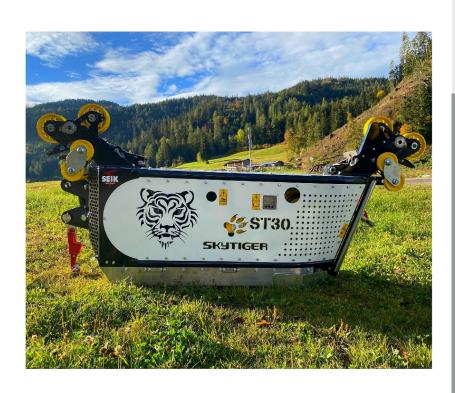

# **Skytiger ST 30**

#### **Technical Features**

| Weight - machine body (kg)     | 790                    |
|--------------------------------|------------------------|
| Dimensions - machine body (mm) | 2594 x 997 x 480       |
| Engine                         | Diesel Turbo - Stage V |
| Hoisting cable length (m)      | 100                    |
| Hoisting cable diameter (mm)   | 11                     |
| Performance                    |                        |

| Lifting speed (m/s)          | Up to 3 |
|------------------------------|---------|
| Payload single traction (kN) | 30      |

| Control System |            |               |
|----------------|------------|---------------|
|                | Technology | Radio Control |