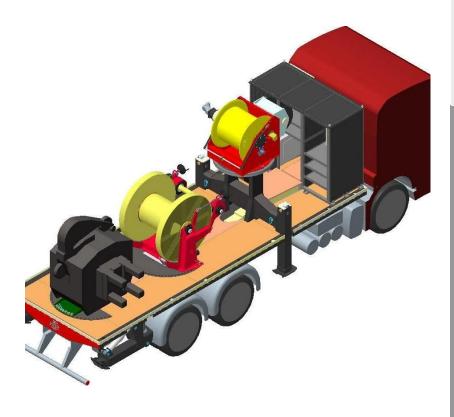

## MAIN FEATURES

#### Technical Features

foin D

| Truck                | Handled by the customer |
|----------------------|-------------------------|
| Hauling Winch        |                         |
| Cable diameter (mm)  | 12                      |
| Cable lenght (m)     | 2500                    |
| Cable speed (m/s)    | Up to 10                |
| Tensile force (kN)   | Up to 49                |
| Rotation (°)         | 60                      |
| Control System       | Radio Control           |
| Auxiliary Winch      |                         |
| Cable lenght (m)     | 3000                    |
| Cable speed (m/s)    | Up to 5                 |
| Tensile force (kN)   | Up to 14,7              |
| Rotation (°)         | 90                      |
| Argano tensionamento |                         |
| Cable diameter (mm)  | 12                      |
| Cable lenght (m)     | 300                     |
| Tensile force (kN)   | Up to 24,5              |
| Argano fune portante |                         |
| Cable diameter (mm)  | 24                      |
| Cable lenght (m)     | 1800                    |
| Tensile force (kN)   | Up to 19,6              |
| Rotation (°)         | 90                      |