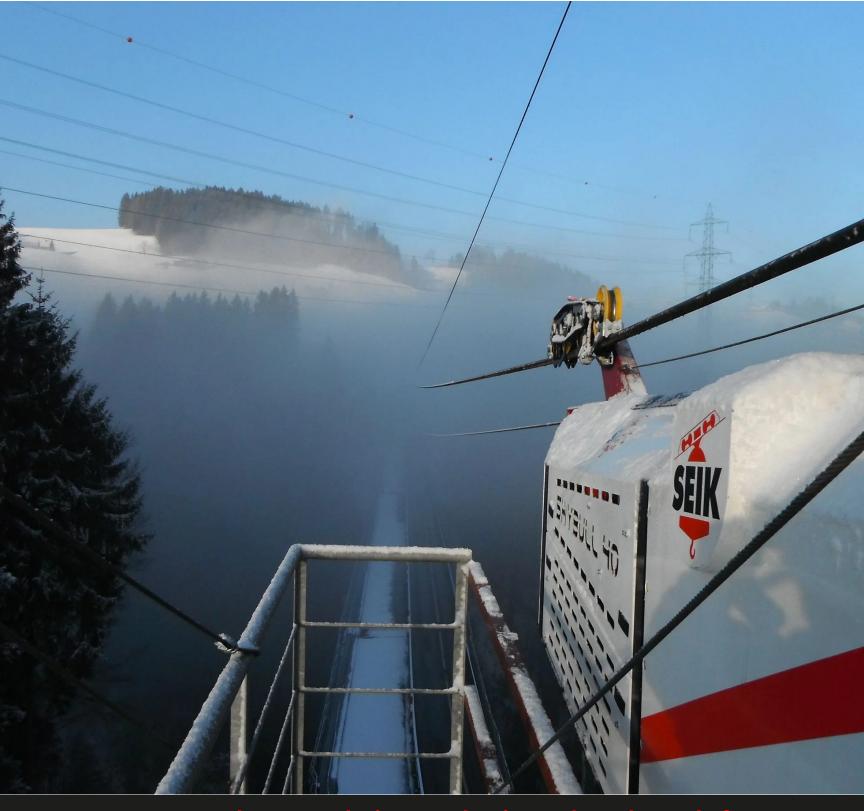

|
| Cable diameter (mm)  | 24                      |
| Cable lenght (m)     | 1800                    |
| Tensile force (kN)   | Up to 19,6              |
| Rotation (°)         | 90                      |

### **Areas of application**



**FORESTRY** 





## **LUX 1800**

## **KEY STRENGHTS**



**CONSTRUCTION QUALITY** 



**EFFICIENCY** 



**ADAPTABILITY** 



**SAFETY** 

### **AUTOMATION**

The winch with automatic winding reduces the need for an operator

### **FLEXIBILITY**

The winch rotates 60° per side and 90° in both directions, ensuring flexibility.

### SPEED AND TOWING CAPACITY

The hauling rope offers a speed of 10 m/s and a towing force of 5000 kg

### CONTROL

The remote control adjusts the speed, automatic operation, and displays the carriage position



Transport by Rope - design, production, sale and rental of

Seik Srl Via Dolomiti 46 I - 39040 Trodena (BZ) Tel. +39 0471 887 087 E-Mail: info@seik.it