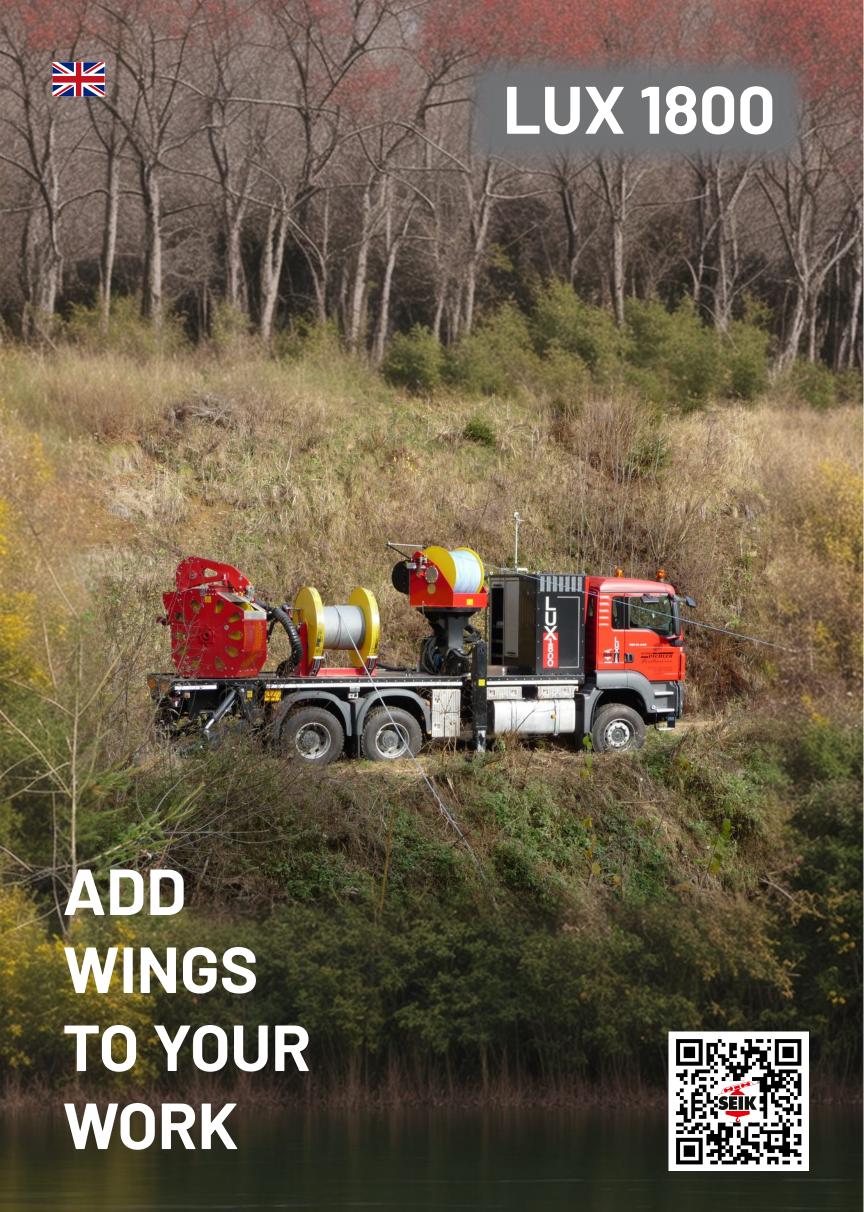

# **LUX 1800**

## **KEY STRENGHTS**



**CONSTRUCTION QUALITY** 



**EFFICIENCY** 



**ADAPTABILITY** 



**SAFETY** 

## MAIN FEATURES

#### Technical Features

foin D

| Truck                | Handled by the customer |
|----------------------|-------------------------|
| Hauling Winch        |                         |
| Cable diameter (mm)  | 12                      |
| Cable lenght (m)     | 2500                    |
| Cable speed (m/s)    | Up to 10                |
| Tensile force (kN)   | Up to 49                |
| Rotation (°)         | 60                      |
| Control System       | Radio Control           |
| Auxiliary Winch      |                         |
| Cable lenght (m)     | 3000                    |
| Cable speed (m/s)    | Up to 5                 |
| Tensile