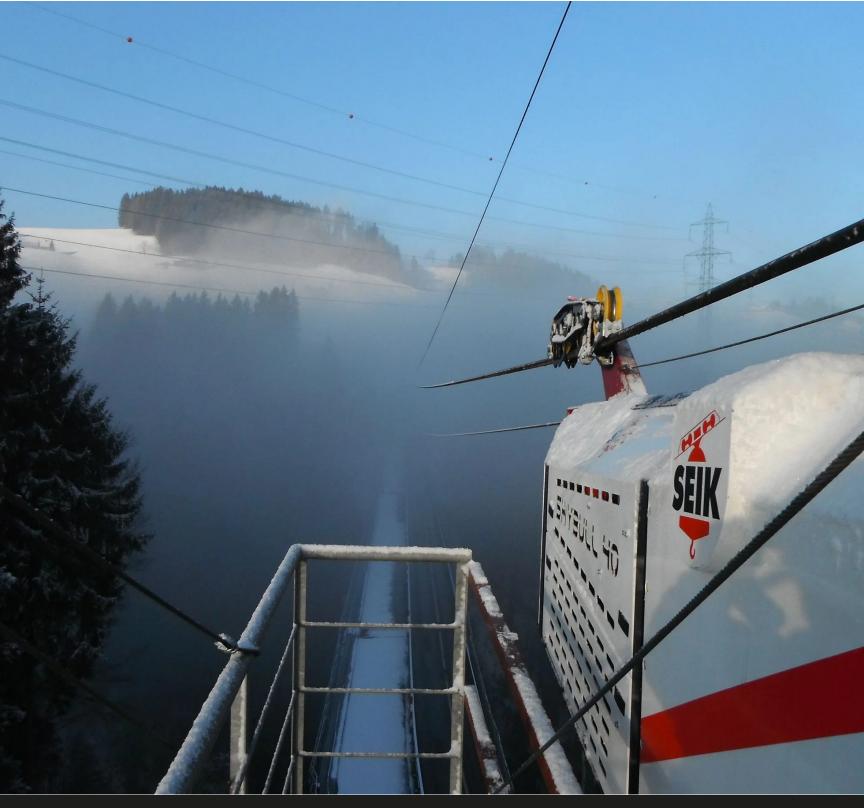

### Spion

### **KEY STRENGHTS**

- $\begin{array}{c}
  \textcircled{}\\
  \textcircled{}\\
  \end{array}$  CONSTRUCTION QUALITY
- EFFICIENCY
- Standard Adaptability
  - **SAFETY**

| VERSATILITY            | Suitable for all types of rigging, enabling unlimited layouts                            |
|------------------------|------------------------------------------------------------------------------------------|
| WORKFORCE OPTIMIZATION | Designed to reduce the number of workers needed, improving efficiency                    |
| EFFICIENT ASSEMBLY     | The innovative structure accelerates assembly and disassembly, reducing operational time |
| AUTONOMY AND STABILITY | Once positioned, the mast stabilizes autonomously                                        |
| TRANSPORT              | Easy to transport without weight issues, ideal for<br>forest roads                       |
|                        |                                                                                          |