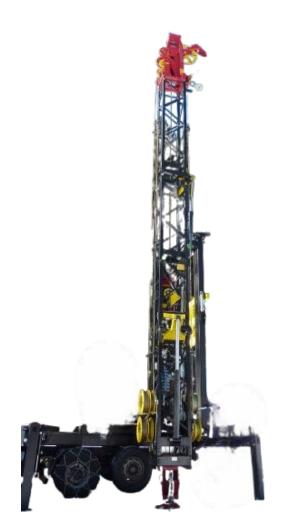

# Spion

#### MAIN FEATURES

#### **Technical Features**

| Weight - without cable (kg)      | 5000               |
|----------------------------------|--------------------|
| Dimensions - folded machine (mm) | 6615 x 2420 x 2000 |
| Height (m)                       | From 15 to 21      |
| Cable diameter (mm)              | From 18 to 30      |