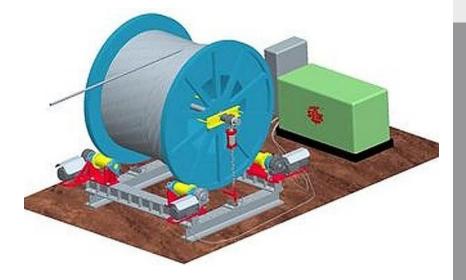

## Spooler

### **KEY STRENGHTS**

- **CONSTRUCTION QUALITY**
- **EFFICIENCY**
- ADAPTABILITY
  - SAFETY

| LOW MAINTENANCE                                  | Compact and durable design with reduced maintenance and low costs                                                                |  |
|--------------------------------------------------|----------------------------------------------------------------------------------------------------------------------------------|--|
| HIGH TOWING CAPACITY                             | Maximum towing and braking force up to 50 kN                                                                                     |  |
| SPEED CONTROL                                    | Optimal speed management thanks to electric motors with continuous control                                                       |  |
| VERSATILITY                                      | Supports coils of various diameters, widths and weights                                                                          |  |
| QUICK ASSEMBLY                                   | Extremely fast and easy coil assembly and disassembly operations                                                                 |  |
| Seik G.m.b.H. / S.r.I.<br>Add Wings To Your Work | Dolomitenstraße 46 / Via Dolomiti 46<br>「の前下トー 39040 TRUDEN / TRODENA (BZ)<br>Tel. +39-0471-887087<br>www.seik.it - info@seik.it |  |