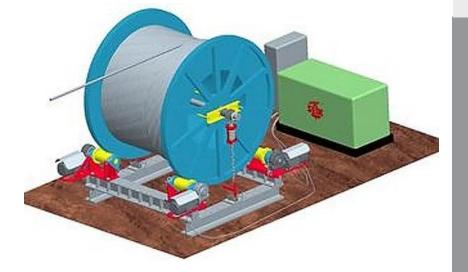

## Spooler

#### **MAIN FEATURES**

#### **Technical Features**

| Weight (kg)        | 2800               |
|--------------------|--------------------|
| Dimensions (mm)    | 3390 x 3208 x 1013 |
| Coil diameter (m)  | From 1,2 to 2,8    |
| Coil width (m)     | From 0,8 to 2,1    |
| Performance        |                    |
| Tensile force (kN) | Up to 50           |